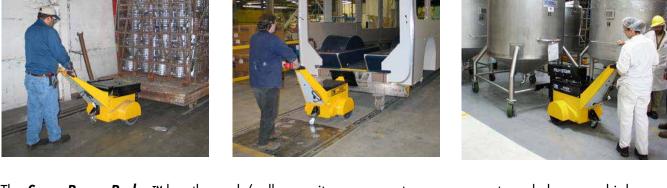

The *Super Power Pusher*<sup>TM</sup> has the push/pull capacity necessary to overcome extremely heavy or high rolling resistance loads, delivering the ability to maneuver virtually any industrial load. Featuring a low-maintenance design and a heavy-duty construction for extreme durability, Super Power Pusher is capable of mobilizing loads reaching up to 250,000 pounds. Plus, with its wide range of custom, modular attachments, this device is as flexible as the loads it transports.