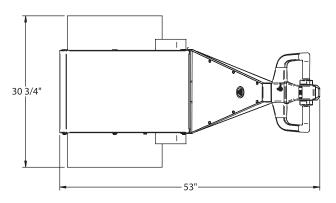

36 Volt D.C. - 1500W

Single speed reduction gearbox,

Digital fully programmable, with fault diagnostic capability 3 x 90 Ah Dryfit, Gel Type.

On-Board, 3 stage, 3 x 15 Amp

Sealed & maintenance free

(subject to rolling resistance)

output 110v or 240v Up to 150,000 lbs.

2 x chain & sprocket

with differential

## **SPECIFICATIONS**

- Motor type:
- Drive Mechanism:
- Gearbox:
- Controller:
- Batteries:
- Battery Charger:
- Push/Pull Capacity:

1425 Stagecoach Road, Shakopee, MN 55379 Phone: 800.800.9274 or 952.445.8295 Fax: 952.445.0231