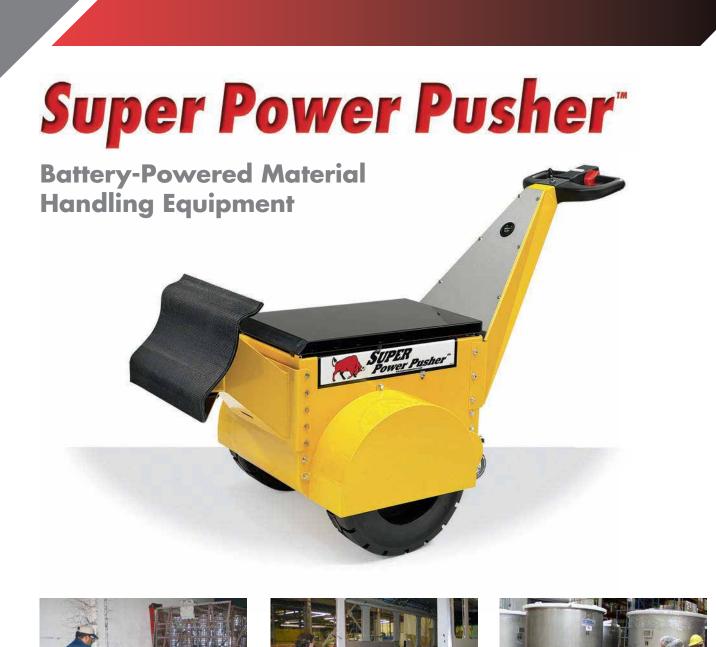

The *Super Power Pusher*<sup>TM</sup> has the push/pull capacity necessary to overcome extremely heavy or high rolling resistance loads, delivering the ability to maneuver virtually any industrial load. Featuring a low-maintenance design and a heavy-duty construction for extreme durability, Super Power Pusher is capable of mobilizing loads reaching up to 250,000 pounds. Plus, with its wide range of custom, modular attachments, this device is as flexible as the loads it transports.

## Super Power Pusher<sup>®</sup>