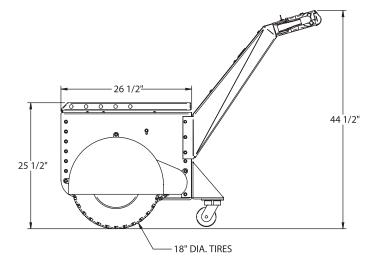

## **SPECIFICATIONS**

- Motor type:
- Drive Mechanism:
- Gearbox:
- Controller:
- Batteries:
- Battery Charger:
- Push/Pull Capacity:

1425 Stagecoach Road, Shakopee, MN 55379 Phone: 800.800.9274 or 952.445.8295 Fax: 952.445.0231