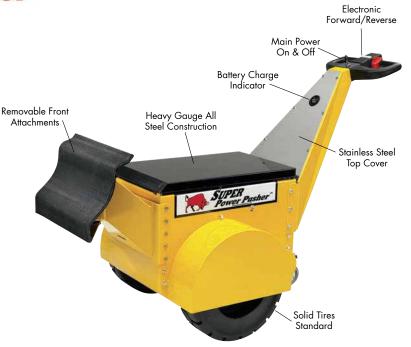

## **FEATURES AND BENEFITS**

- 36-volt DC, 1500-watt motor provides 150,000 pounds push/pull capacity
- Dual motor model available that delivers up to 250,000 pounds of push/pull capacity
- Fully programmable control system with diagnostic features to adjust speed and acceleration/deceleration based on load and environment
- Solid rubber wheel drive with alternative tread patterns and materials specification for various floor applications
- Electrically powered with on-board charger for efficient, long-lasting operation
- Fingertip controls and compact construction deliver easy maneuverability
- Automatic braking for improved operator safety
- Ergonomic handles and hand guards for operator comfort and safety

## **OPTIONS**

- Maintenance free batteries
- Strobe and audible motion beeper for safety and visibility on plant floor
- Remote control
- High traction and non-marking tires
- Strainless steel
- Fold up handles for smaller footprint
- Versatile standard and custom attachment options available see website